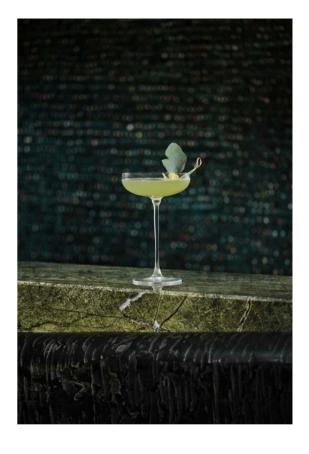

## GREENSLEEVES 0%

A green drink to go with a green painting with a green name!

Botivo Bitter Non-Alcoholic Aperitif | Elderflower | Cucumber | Mint | Lemon  $\pounds 15$ 