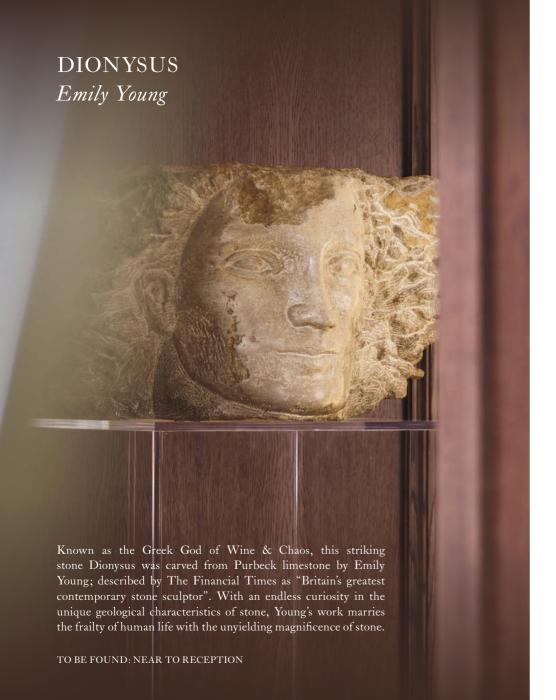

# LIZZIE Justine Smith

Our original canine sculpture Spencer was more recently joined by puppy friend Lizzie. Both sculptures embody Justine Smith's preoccupation with paper. With Lizzie, Smith subverts the concept of money - its worth and its status - with the fact that on a physical level a banknote is just a piece of paper.