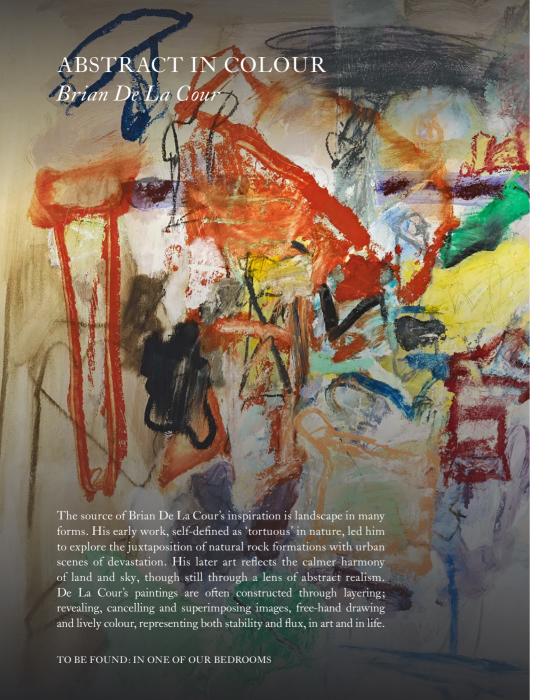

## GREENSLEEVES 0%

A green drink to go with a green painting with a green name!

Botivo Bitter Non-Alcoholic Aperitif | Elderflower | Cucumber | Mint | Lemon  $\pounds 15$ 