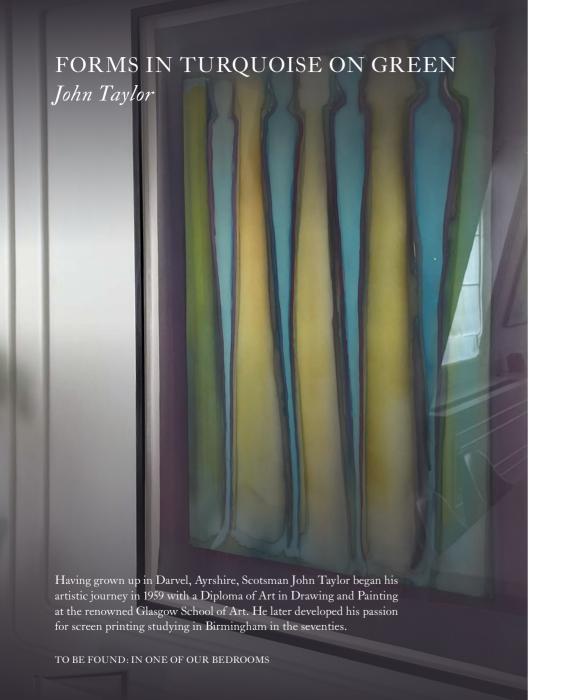

## GREENSLEEVES 0%

A green drink to go with a green painting with a green name!

Botivo Bitter Non-Alcoholic Aperitif | Elderflower | Cucumber | Mint | Lemon  $\pounds 15$ 